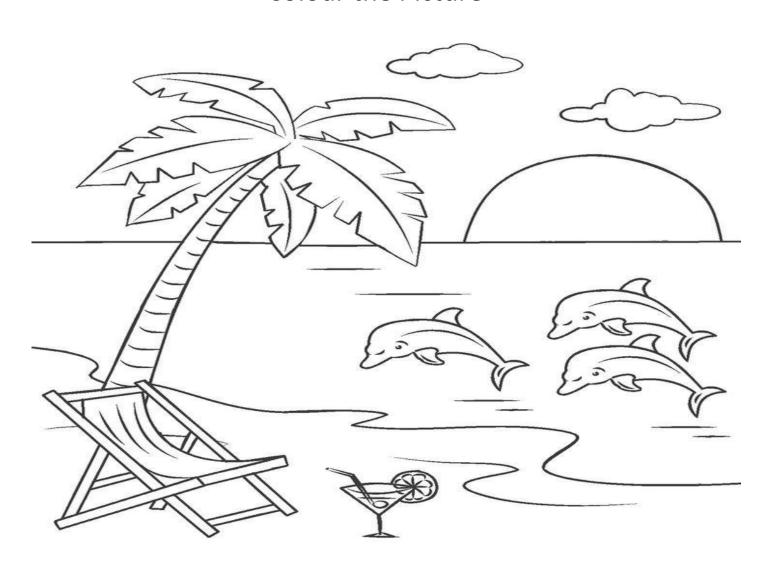

रें



### **ENGLISH**

# MATCH CAPITAL & SAMLL LETTERS

Circle the correct lowecasel letter

| Α | g | С | <b>a</b> |
|---|---|---|----------|
| В | d | С | b        |
| С | a | С | b        |
| D | b | d | С        |
| E | f | е | a        |
| F | f | h | d        |
| G | е | k | g        |
| Н | h | n | s        |
| I | i | 1 | k        |
| J | a | k | j        |
| K | i | j | k        |
| L | h | 1 | b        |
| М | n | m | 0        |

| N | n | m | k |
|---|---|---|---|
| 0 | р | С | 0 |
| Р | р | 0 | r |
| Q | q | r | † |
| R | r | s | р |
| S | g | s | h |
| Т | + | z | k |
| U | У | u | j |
| ٧ | ٧ | f | 0 |
| W | a | w | е |
| X | x | w | z |
| Υ | × | У | u |
| Z | + | s | z |

## Write middle sound words



### Underline the correct name of each picture.



Colour the Picture



## MATHS

## Write the missing numbers

| 1 | 11 | 21           | 31 | 41                     |
|---|----|--------------|----|------------------------|
| 3 | 13 | 23           | 32 | 43                     |
| 5 | 15 | 25           | 35 | 45                     |
| 7 | 17 | 27           | 37 | 47                     |
| 9 | 20 | (29)<br>(30) | 40 | <u>49</u><br><u>50</u> |

## Circle the numbers

|    | 71                              |                                   |
|----|---------------------------------|-----------------------------------|
| 8  | 3                               | 6                                 |
| 9  | 3                               | 8                                 |
| 6  | 9                               | 8                                 |
| 1  | 10