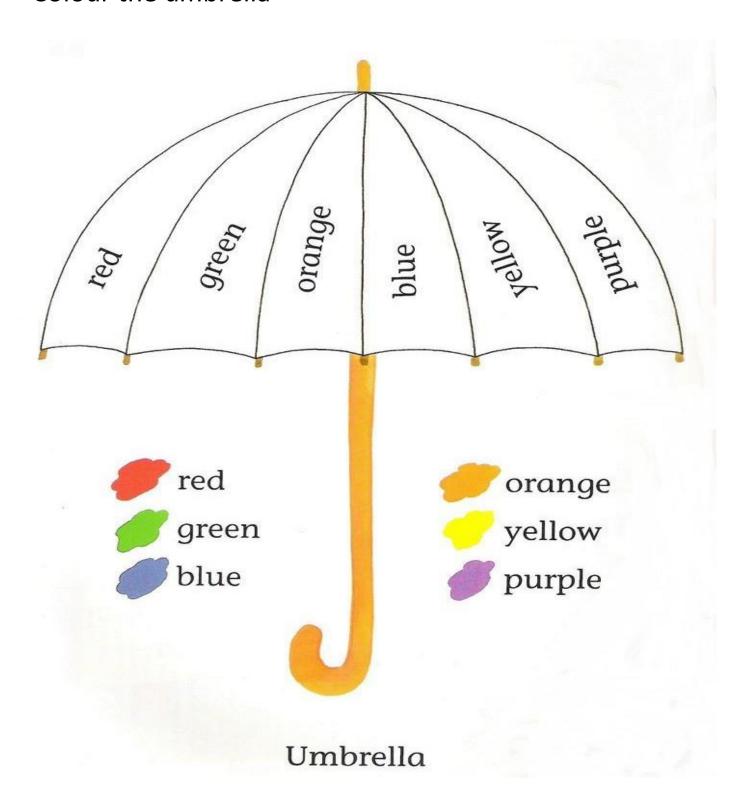

## Colour the umbrella

It is summer.
What do you eat and wear in the summer season. Color them.

Note: Do all above the homework with the help of your parents.