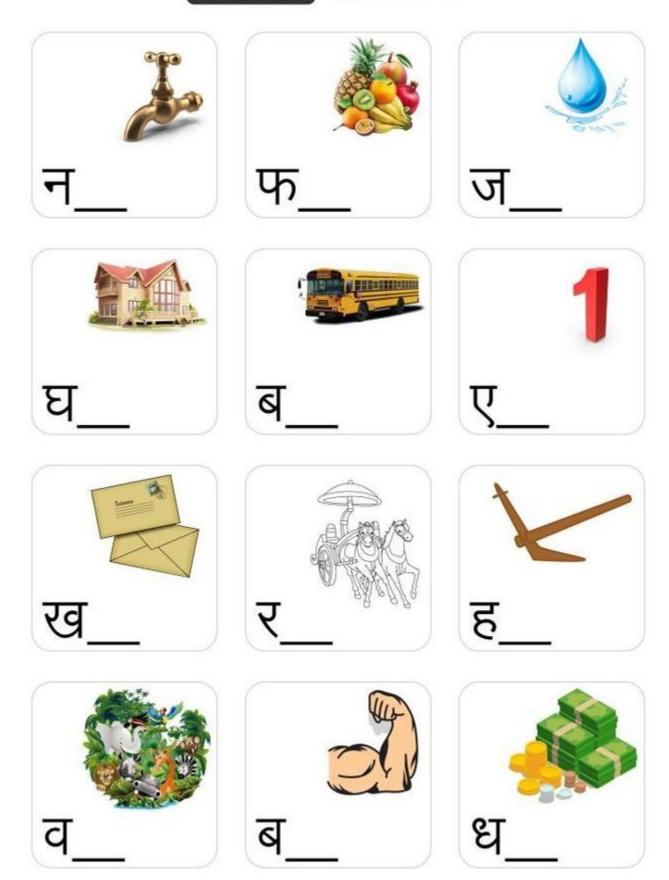

n loose, light coloured clothes.
- 2) Take them for outdoor activities in the morning and evening hours.
- 3) Keep your children hydrated. Make them drink lots of water.
- 4) Help your children learn new things through exploring their interests.
- 5) Books are children best friend. Create your child's interest in different colourful books.
- 6) Motivate your children to speak golden words.
- 7) Have a bed-time story session with your kids.

## HINDI

|   |   | व्य | जन  |   |     |
|---|---|-----|-----|---|-----|
| क |   | 1   | Т   |   | ङ   |
|   | छ |     | Ĭ   | झ | স   |
| ट |   | 3   | ड   |   | ण   |
|   | थ |     | Ý   | ध |     |
| Ч |   | 7   | ब े |   | म   |
| य |   | ल   | व   |   | ष   |
| स | Ŷ | क्ष |     |   | श्र |



# बिना मात्रा के शब्द

२ अक्षर वाले रिक्त स्थान भरें



### **ENGLISH**

# MATCH CAPITAL & SAMLL LETTERS

Circle the correct lowecasel letter

| Α | g | С | <b>a</b> |
|---|---|---|----------|
| В | d | С | b        |
| С | a | С | b        |
| D | b | d | С        |
| E | f | е | a        |
| F | f | h | d        |
| G | е | k | g        |
| Н | h | n | s        |
| I | i | 1 | k        |
| J | a | k | j        |
| K | i | j | k        |
| L | h | 1 | b        |
| М | n | m | 0        |

| N | n | m | k |
|---|---|---|---|
| 0 | р | С | 0 |
| Р | р | 0 | r |
| Q | q | r | † |
| R | r | s | р |
| S | g | s | h |
| Т | + | z | k |
| U | У | u | j |
| ٧ | ٧ | f | 0 |
| W | a | w | е |
| X | x | w | z |
| Υ | × | У | u |
| Z | + | s | z |

## Write middle sound words



### Underline the correct name of each picture.



Colour the Picture



##