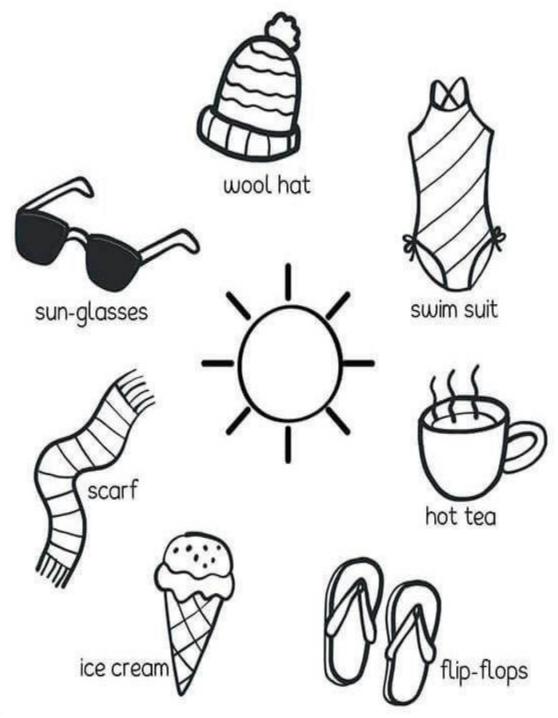

## Colour the umbrella

It is summer.
What do you eat and wear in the summer season. Color them.

Note: Do all above the homework with the help of your parents.