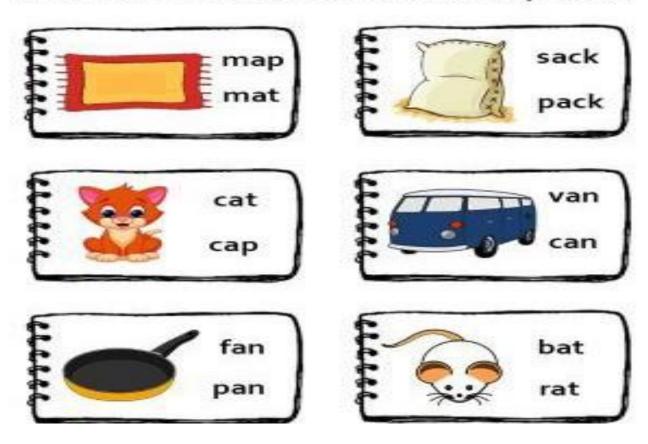

्षर वाले रिक्त स्थान भरें



### **ENGLISH**

# MATCH CAPITAL & SAMLL LETTERS

Circle the correct lowecasel letter

| Α | g | С | <b>a</b> |
|---|---|---|----------|
| В | d | С | b        |
| С | a | С | b        |
| D | b | d | С        |
| E | f | е | a        |
| F | f | h | d        |
| G | е | k | g        |
| Н | h | n | s        |
| I | i | 1 | k        |
| J | a | k | j        |
| K | i | j | k        |
| L | h | 1 | b        |
| М | n | m | 0        |

| N | n | m | k |
|---|---|---|---|
| 0 | р | С | 0 |
| Р | р | 0 | r |
| Q | q | r | † |
| R | r | s | р |
| S | g | s | h |
| Т | + | z | k |
| U | У | u | j |
| ٧ | ٧ | f | 0 |
| W | a | w | е |
| X | x | w | z |
| Υ | × | У | u |
| Z | + | s | z |

## Write middle sound words



### Underline the correct name of each picture.



Colour the Picture



## MATHS

## Write the missing numbers

| 1 | 11 | 21           | 31 | 41                     |
|---|----|--------------|----|------------------------|
| 3 | 13 | 23           | 32 | 43                     |
| 5 | 15 | 25           | 35 | 45                     |
| 7 | 17 | 27           | 37 | 47                     |
| 9 | 20 | (29)<br>(30) | 40 | <u>49</u><br><u>50</u> |

## Circle the numbers

|    | 71                              |                                   |
|----|---------------------------------|-----------------------------------|
| 8  | 3                               | 6                                 |
| 9  | 3                               | 8                                 |
| 6  | 9                               | 8