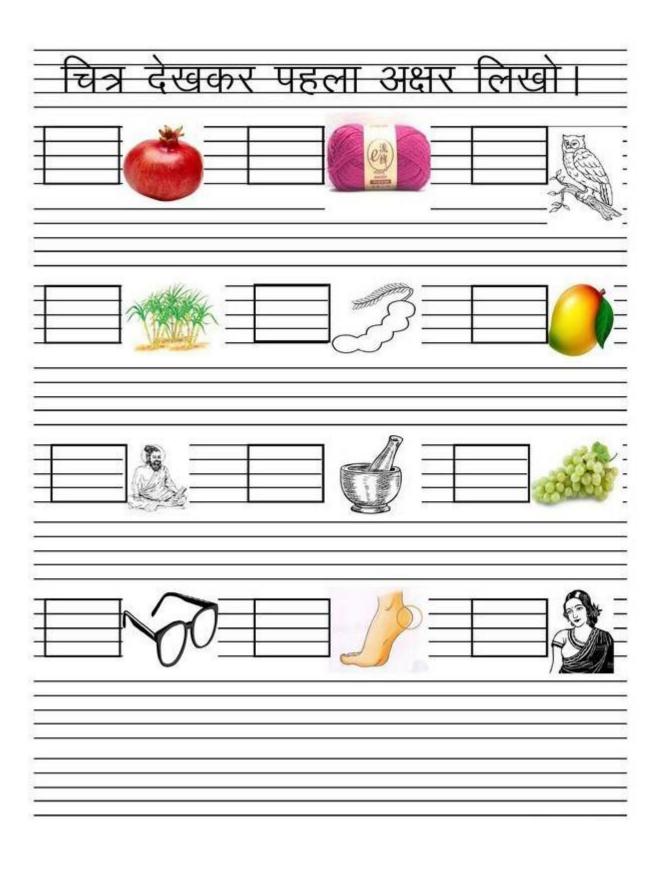

INE"



## **Summer Tips:-**

- 1) Dress your children in loose, light coloured clothes.
- 2) Take them for outdoor activities in the morning and evening hours.
- 3) Keep your children hydrated. Make them drink lots of water.
- 4) Help your children learn new things through exploring their interests.
- 5) Books are children best friend. Create your child's interest in different colourful books.
- 6) Motivate your children to speak golden words.
- 7) Have a bed-time story session with your kids.

## HINDI

|   |   | व्य | जन  |   |     |
|---|---|-----|-----|---|-----|
| क |   | 1   | Т   |   | ङ   |
|   | छ |     | Ĭ   | झ | স   |
| ट |   | 3   | ड   |   | ण   |
|   | थ |     | Ý   | ध |     |
| Ч |   | 7   | ब े |   | म   |
| य |   | ल   | व   |   | ष   |
| स | Ŷ | क्ष |     |   | श्र |



# बिना मात्रा के शब्द

२ अक्षर वाले रिक्त स्थान भरें



### **ENGLISH**

# MATCH CAPITAL & SAMLL LETTERS

Circle the correct lowecasel letter

| Α | g | С | <b>a</b> |
|---|---|---|----------|
| В | d | С | b        |
| С | a | С | b        |
| D | b | d | С        |
| E | f | е | a        |
| F | f | h | d        |
| G | е | k | g        |
| Н | h | n | s        |
| I | i | 1 | k        |
| J | a | k | j        |
| K | i | j | k        |
| L | h | 1 | b        |
| М | n | m | 0        |

| N | n | m | k |
|---|---|---|---|
| 0 | р | С | 0 |
| Р | р | 0 | r |
| Q | q | r | † |
| R | r | s | р |
| S | g | s | h |
| Т | + | z | k |
| U | У | u | j |
| ٧ | ٧ | f | 0 |
| W | a | w | е |
| X | x | w | z |
| Υ | × | У | u |
| Z | + | s | z |

## Write middle sound words



### Underline the co