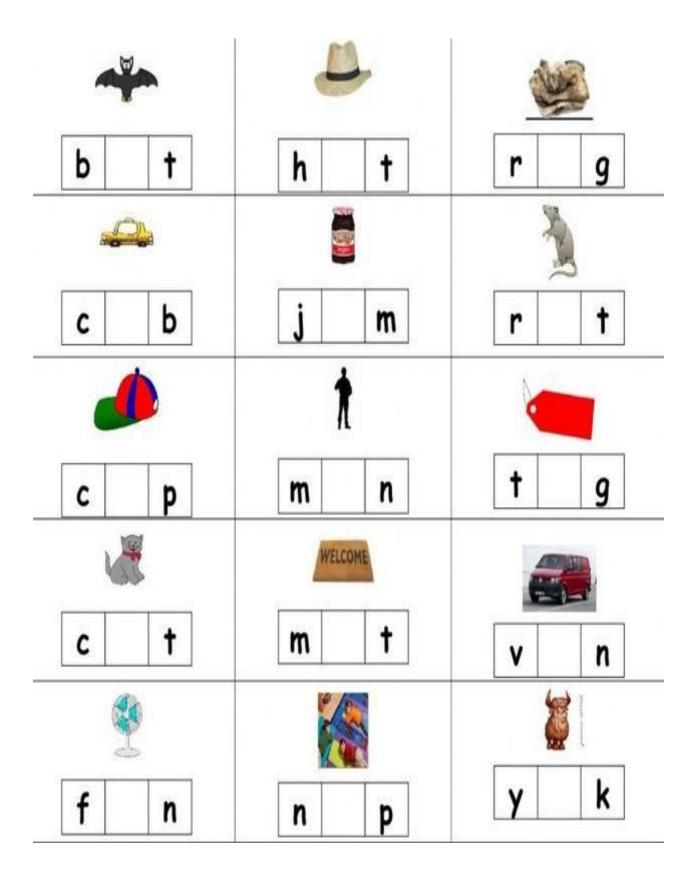

्ष |     |   | श्र |



# बिना मात्रा के शब्द

२ अक्षर वाले रिक्त स्थान भरें



### **ENGLISH**

# MATCH CAPITAL & SAMLL LETTERS

Circle the correct lowecasel letter

| Α | g | С | <b>a</b> |
|---|---|---|----------|
| В | d | С | b        |
| С | a | С | b        |
| D | b | d | С        |
| E | f | е | a        |
| F | f | h | d        |
| G | е | k | g        |
| Н | h | n | s        |
| I | i | 1 | k        |
| J | a | k | j        |
| K | i | j | k        |
| L | h | 1 | b        |
| М | n | m | 0        |

| N | n | m | k |
|---|---|---|---|
| 0 | р | С | 0 |
| Р | р | 0 | r |
| Q | q | r | † |
| R | r | s | р |
| S | g | s | h |
| Т | + | z | k |
| U | У | u | j |
| ٧ | ٧ | f | 0 |
| W | a | w | е |
| X | x | w | z |
| Υ | × | У | u |
| Z | + | s | z |

## Write middle sound words



### Underline the correct name of each picture.



Colour the Picture



## MATHS

## Write the missing numbers

| 1 | 11 | 21           | 31 | 41                     |
|---|----|--------------|----|------------------------|
| 3 | 13 | 23           | 32 | 43                     |
| 5 | 15 | 25           | 35 | 45                     |
| 7 | 17 | 27           | 37 | 47                     |
| 9 | 20 | (29)<br>(30) | 40 | <u>49</u><br><u>50</u> |

## Circle the numbers

|    | 71                              |                                   |
|----|---------------------------------|-----------------------------------|
| 8  | 3                               | 6                                 |
| 9  | 3                               | 8                                 |
| 6  | 9