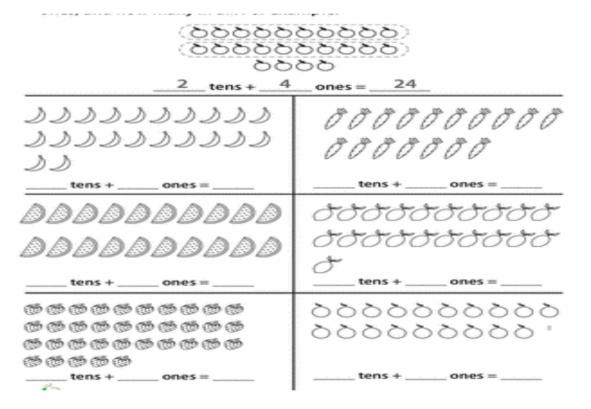

## **UNIT - 4**

# **COUNTING IN TENS**

### Q1- Counting and fill in the boxes.



#### Q2- Fill in the blanks.

- 1. 10, 20, \_\_\_\_\_ 40, \_\_\_\_ 60, 70 \_\_\_\_ 90, 100
- 2. 30, \_\_\_\_\_ 50, \_\_\_\_\_ 80, \_\_\_\_
- 3. 100, \_\_\_\_, 80, \_\_\_\_ 40 \_\_\_\_ 20 \_\_\_\_
- 4. 149, \_\_\_ 151, \_\_\_\_ 153 \_\_\_ \_ 156 \_\_\_ \_
- 5.207, 208, 209 \_\_\_\_\_ \_\_\_ \_\_\_ \_\_\_
- 6. 200, 210, \_\_\_\_ \_ \_\_\_ 270 \_\_\_\_ 300

#### Q3. Count and fill in the boxes.(one has been done for you)



#### Q4- Study the figures and answer the questions that follow



| 1 How many nackets of nenci                                                                                           | Is are there?               |     |                              |  |  |
|-----------------------------------------------------------------------------------------------------------------------|-----------------------------|-----|------------------------------|--|--|
| <ul><li>1. How many packets of pencils are there?</li><li>2. How many pencils are there in the each packet?</li></ul> |                             |     |                              |  |  |
|                                                                                                                       |