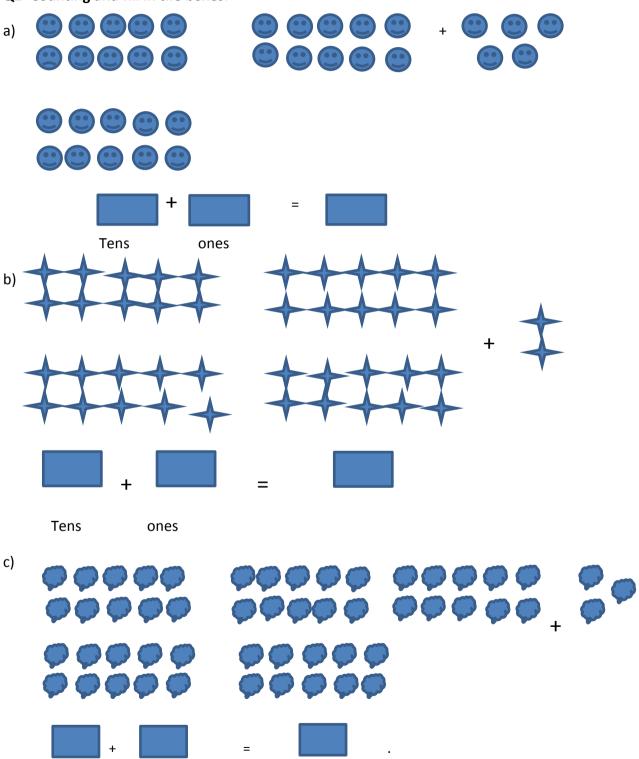

## **UNIT - 4**

# **COUNTING IN TENS**

### Q1- Counting and fill in the boxes.



#### Q2- Fill in the blanks.

- 1. 10, 20, \_\_\_\_\_ 40, \_\_\_\_ 60, 70 \_\_\_\_ 90, 100
- 2. 30, \_\_\_\_\_ 50, \_\_\_\_\_ 80, \_\_\_\_
- 3. 100, \_\_\_\_, 80, \_\_\_\_ 40 \_\_\_\_ 20 \_\_\_\_
- 4. 149, \_\_\_ 151, \_\_\_\_ 153 \_\_\_ \_ 156 \_\_\_ \_
- 5.207, 208, 209 \_\_\_\_\_ \_\_\_ \_\_\_ \_\_\_
- 6. 200, 210, \_\_\_\_ \_ \_\_\_ 270 \_\_\_\_ 300

#### Q3. Count and fill in the boxes.(one has been done for you)



#### Q4- Study the figures and answer the questions that follow



| 1 How many nackets of nenci                                                                                           | Is are there?               |     |                              |  |  |
|--------------------------------------------------------------------------------------------------------------