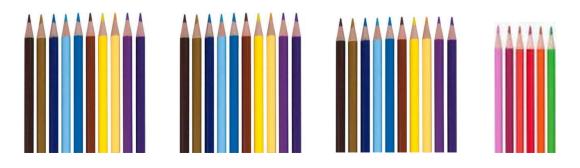

#### Q4- Study the figures and answer the questions that follow

| 1 How many nackets of nenci                                                                                           | Is are there?               |     |                              |  |  |
|-----------------------------------------------------------------------------------------------------------------------|-----------------------------|-----|------------------------------|--|--|
| <ul><li>1. How many packets of pencils are there?</li><li>2. How many pencils are there in the each packet?</li></ul> |                             |     |                              |  |  |
|                                                                                                                       |                             |     |                              |  |  |
| 3. How many pencils are out of                                                                                        | of the packet? <sub>_</sub> |     |                              |  |  |
| 4.How many pencils are there                                                                                          | in all ?                    |     |                              |  |  |
| 5. How many pencis are there in 3 packets?                                                                            |                             |     |                              |  |  |
| Q5-Shanti uses 10 flowers to make one garland.                                                                        |                             |     |                              |  |  |
|                                                                                                                       |                             |     | H H H                        |  |  |
| 1. How many flowers are therein 4 garlands?                                                                           |                             |     |                              |  |  |
| 2. How many flowers are there in all                                                                                  |                             |     |                              |  |  |
| 3. How many garland s are prepared by Shanti ?                                                                        |                             |     |                              |  |  |
| Q6- Count and write the number of boxes.                                                                              |                             |     |                              |  |  |
|                                                                                                                       | 1<br>1666<br>1666           |     | 999<br>999<br>99999<br>99999 |  |  |
| tens and ones                                                                                                         |                             | ten | s and ones                   |  |  |
|                                                                                                                       |                             |     | tens ones                    |  |  |